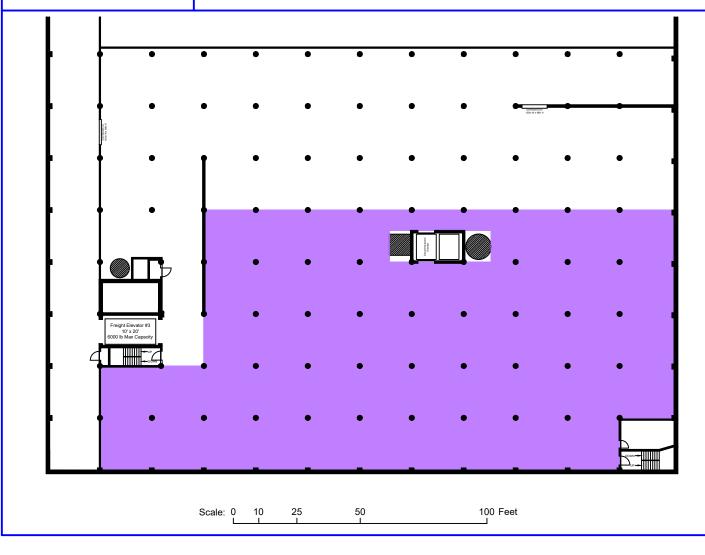

## 3rd Floor - Zone 4 - 19,800 SF

This expansive 19,200 square foot area is illuminated with energy-efficient LED lighting, providing a versatile and efficient workspace. It is ideally suited for businesses in need of extensive storage or operational space, and includes direct access to a freight elevator for logistical ease. The open layout of this area is perfect for long-term storage solutions, offering a customizable and practical environment for a variety of business storage needs.