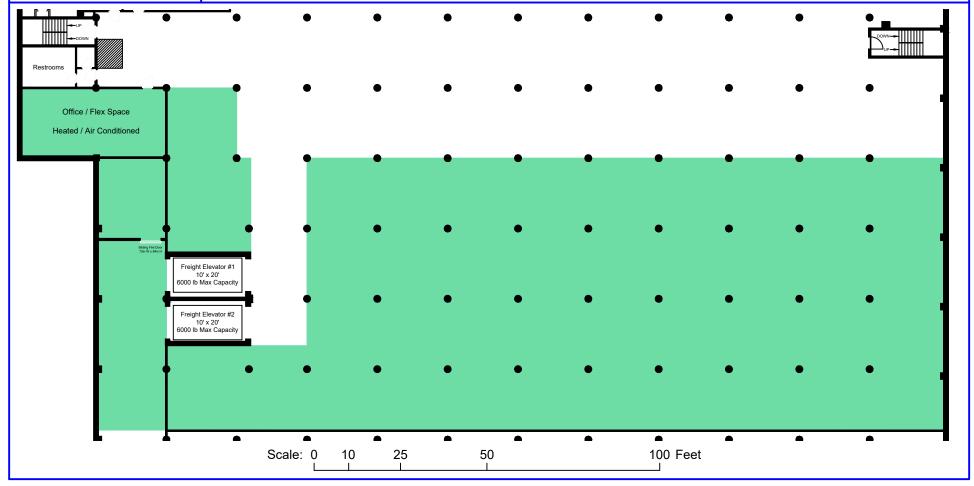

## 3rd Floor - Zone 2 - 19,200 SF

This 19,200 square foot area is brightly lit with energy-efficient LED lighting, offers a large and adaptable environment. It features an 800 square foot area with central heating and air conditioning, ideal for immediate office setup or specialized workspace. The space also provides direct access to two large freight elevators, each with a 6,000-pound capacity, ensuring efficient logistics and versatility, perfect for businesses seeking a flexible and practical workspace.