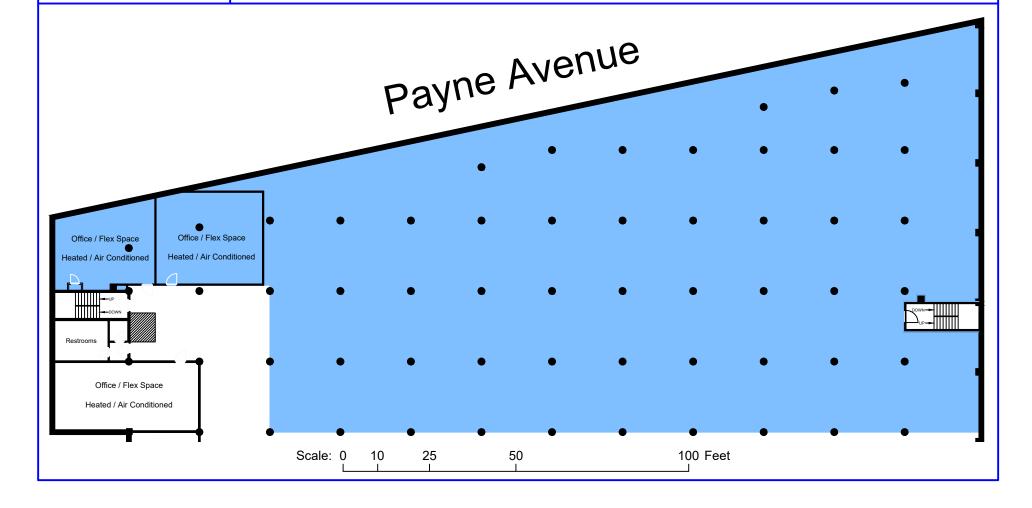

## 3rd Floor - Zone 1 - 21,400 SF

This 21,400 square foot area is brightly lit with energy-efficient LED lights, creating a spacious and adaptable workspace. It includes approximately 1,400 square feet of heated and air-conditioned enclosed space, perfect for an office or workshop setup. The area also offers convenient access to two large freight elevators, each with a 6,000-pound capacity, making it ideal for various business operations that require efficient logistics and flexible space utilization.