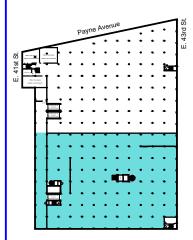

## 3rd Floor - South Half - 39,000 SF

The South half of this floor provides a generous 39,000 square feet of adaptable space, ideal for a wide range of business uses. This expansive area is well-lit with energy-efficient LED lighting, creating a productive and bright environment. While it currently does not feature built-in offices or a bathroom, it offers ample opportunity for customization to meet specific operational needs. A key feature of this space is its direct access to a large freight elevator, measuring 10' x 20' with a 6,000-pound capacity, which greatly enhances the ease of moving goods and equipment. This sizable area is perfect for businesses in need of a vast, flexible workspace with convenient logistical capabilities.