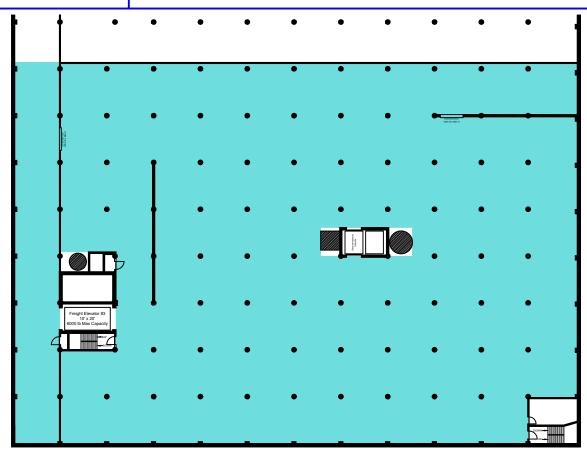

## 3rd Floor - South Half - 39,000 SF

The South half of this floor provides a generous 39,000 square feet of adaptable space, ideal for a wide range of business uses. This expansive area is well-lit with energy-efficient LED lighting, creating a productive and bright environment. While it currently does not feature built-in offices or a bathroom, it offers ample opportunity for customization to meet specific operational needs. A key feature of this space is its direct access to a large freight elevator, measuring 10' x 20' with a 6,000-pound capacity, which greatly enhances the ease of moving goods and equipment. This sizable area is perfect for businesses in need of a vast, flexible workspace with convenient logistical capabilities.