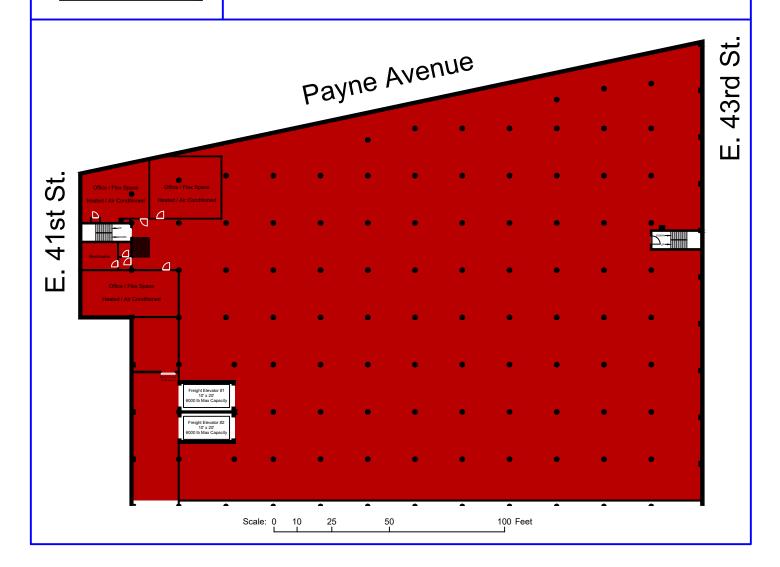

## 3rd Floor - North Half - 42,600 SF

The North half of this floor offers a substantial 42,600 square feet of versatile workspace. Illuminated by energy-efficient LED lighting, the area provides a bright and efficient environment suitable for a variety of business activities. It includes approximately 1,400 square feet of enclosed flex space, ideal for future development into customized offices or specialized work areas. An additional 800 square foot section is already equipped with heating and air conditioning, ready for immediate office use. This expansive area also boasts direct access to two large freight elevators, each measuring 10' x 20' with a 6,000-pound capacity, facilitating easy movement of goods and equipment. The space is well-suited for businesses looking for a significant, adaptable workspace that can be tailored to diverse professional needs.