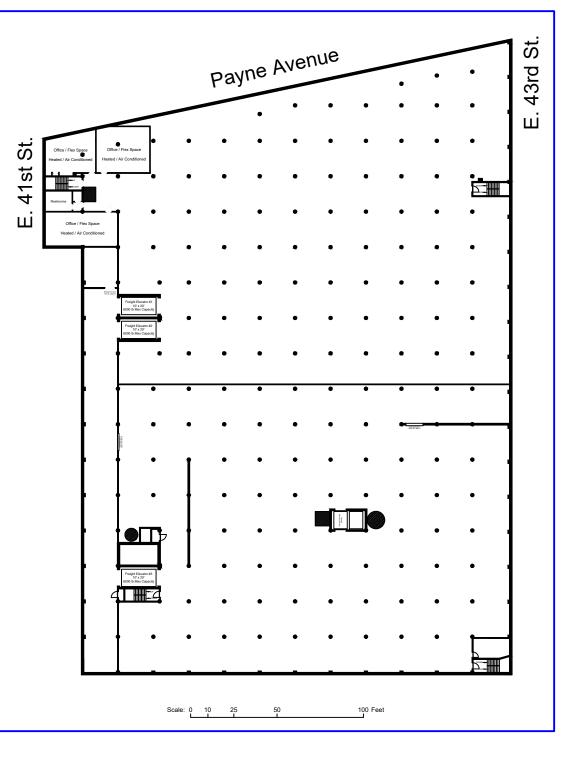

## 3rd Floor - 81,600 SF

This floor encompasses an impressive 81,600 square feet of versatile space, illuminated by energy-efficient LED lighting. The floor is uniquely designed to cater to a wide range of business needs, featuring distinct sections that offer both open layouts for extensive storage and smaller, enclosed areas suitable for office development. With direct access to multiple large freight elevators, the floor facilitates easy logistics, making it ideal for businesses seeking substantial operational or storage space. Its flexible design allows for a multitude of uses, from long-term storage to large-scale operations, all within a cost-effective and adaptable environment. This comprehensive space provides a prime opportunity for businesses to create a tailored setup in a dynamic and expansive setting.